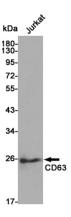

**Dilutions** 

IF: 1/50-200

WB: 1/500 - 1/2000

IHC-p: 1/100-1/300

ELISA: 1/20000 **Validations** 

Western blot detection of CD63 in Jurkat cell lysates using CD63 rabbit pAb (1:500 diluted). Predicted band size:26kDa. Observed band size:26kDa.