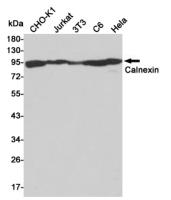

## Dilutions

WB: 1/500 - 1/2000

IHC: 1/100 - 1/300

IF: 1/200 - 1/1000

ELISA: 1/5000 Validations

Western blot detection of Calnexin in CHO-K1,Jurkat,3T3,C6 and Hela cell lysates using Calnexin rabbit pAb (1:50000 diluted).Predicted band size:90kDa.Observed band size:90kDa.