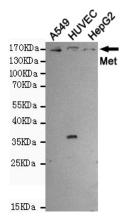

## Validations

Western blot analysis of extracts from A549,HUVEC and HepG2 cells using Met (Ab-1234) rabbit pAb (1:1000 diluted).Predicted band size:156KDa.Observed band size:156KDa.