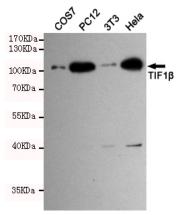

## Validations

Western blot analysis of extract from 3T3,PC12,COS7 and Hela cells using TIF1u03b2 rabbit pAb (dilution 1:1000).Predicted band size:110KDa.Observed band size:110KDa.