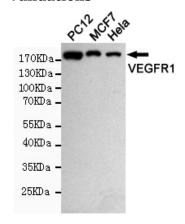

## **Validations**

Western blot analysis of extract from Hela,MCF7 and PC12 cells using VEGFR1 rabbit pAb (dilution 1:1000).Predicted band size:180KDa.Observed band size:180KDa.