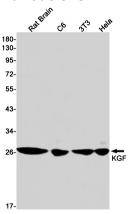

**Validations** 

Western blot detection of KGF in Rat Brain,C6,3T3,Hela cell lysates using KGF Rabbit pAb(1:1000 diluted).Predicted band size:23kDa.Observed band size:28kDa.