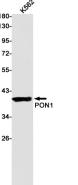

17-

Western blot detection of PON1 in K562 cell lysates using PON1 Rabbit pAb(1:1000 diluted).Predicted band size:40kDa.Observed band size:40kDa.