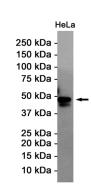

IHC: 1/20

FC: 1/20

IP: 1/20

**Validations** 

Western blot detection of ATF4 Rabbit pAb in HeLa cell lysates using ATF4 Rabbit pAb(1:1000 diluted). Predicted band size:39KDa. Observed band size:49KDa.