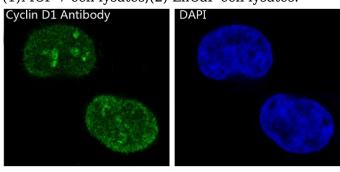

uct name** 

Anti-Cyclin D1 Rabbit antibody

**Specificity** 

Human, Mouse, Rat

**Antibody description** 

Cyclin D1 Rabbit polyclonal antibody

Preparation

Antigen: A synthesized peptide derived from

human Cyclin D1

**Formulation** 

Rabbit IgG in phosphate buffered saline , pH 7.4, 150 mM NaCl, 0.02% sodium azide and 50% glycerol.

Storage

Store at 4°C short term. Store at -20°C long term. Avoid freeze / thaw cycle.

**Clonality** 

Polyclonal

Ig Type

Rabbit IgG

**Applications** 

WB, IHC-P, ICC/IF, IP

**Dilutions** 

WB: 1/1000-1/5000

IHC: 1/50-1/200

ICC/IF: 1/50-1/100

IP: 1/50 **Validations** 



Immunohistochemical analysis of paraffinembedded human bladder, using Cyclin D1



Western blot analysis of Cyclin D1 expression in (1)MCF-7 cell lysates;(2) LnCaP cell lysates.



Immunofluorescent analysis of MCF-7 cells, using Cyclin D1 Antibody .