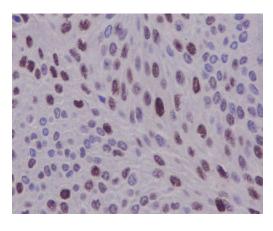

IHC: 1/50-1/200

ICC/IF: 1/50-1/100

IP: 1/50 **Validations** 

Immunohistochemical analysis of paraffinembedded human bladder, using Cyclin D1

Western blot analysis of Cyclin D1 expression in (1)MCF-7 cell lysates;(2) LnCaP cell lysates.