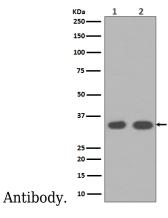

IHC: 1/50-1/200

ICC/IF: 1/50-1/100

IP: 1/50 **Validations** 

Immunohistochemical analysis of paraffinembedded human bladder, using Cyclin D1

Western blot analysis of Cyclin D1 expression in (1)MCF-7 cell lysates;(2) LnCaP cell lysates.