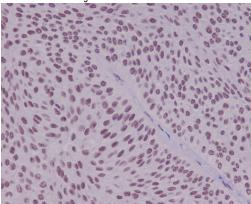

#### **Dilutions**

WB: 1/500-1/3000

IHC: 1/50-1/200

ICC/IF: 1/100-1/500

IP: 1/50-1/100 **Validations** 

Immunofluorescent analysis of Hela cells, using YY1 Antibody.

Immunohistochemical analysis of paraffinembedded human bladder using YY1 Antibody.