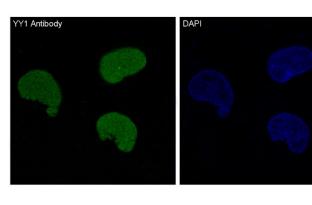

#### **Dilutions**

WB: 1/500-1/3000

IHC: 1/50-1/200

ICC/IF: 1/100-1/500

IP: 1/50-1/100 **Validations** 

Immunofluorescent analysis of Hela cells, using YY1 Antibody.

Immunohistochemical analysis of paraffinembedded human bladder using YY1 Antibody.