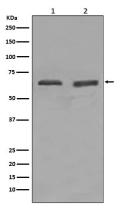

Western blot analysis of YY1 expression in (1) HeLa cell lysate; (2) Daudi cell lysate.