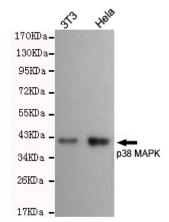

**Dilutions** 

WB:1/300

**Validations** 

Western blot detection of p38 MAPK in 3T3 and Hela cell lysates using p38 MAPK rabbit pAb (dilution 1:300).Predicted band size:43KDa.Observed band size:43KDa.