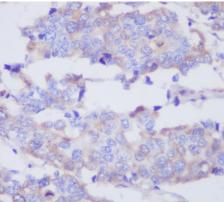

#### Validations

Immunohistochemical analysis of paraffinembedded human breast adenocarcinoma, using

MMP2 Antibody.

Western blot analysis of MMP2 expression in (1)L6 cell lysate;(2)HeLa cell lysate.