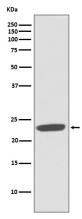

**Validations** 

Immunohistochemical analysis of paraffinembedded human tonsil, using CD81 Antibody.

Western blot analysis of CD81 expression in Ramos cell lysate.