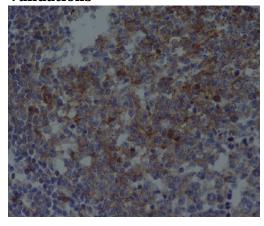

**Validations** 

Immunohistochemical analysis of paraffinembedded human tonsil, using CD81 Antibody.

Western blot analysis of CD81 expression in Ramos cell lysate.