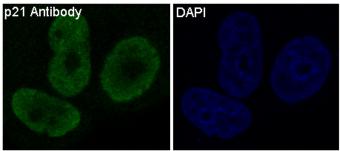

#### Validations

Immunofluorescent analysis of MCF7 cells, using

p21 Antibody.

Western blot analysis of p21 in (1) MCF-7 cell lysate; (2) HeLa cell lysate. (3) LnCap cell lysate; (4) U87 MG cell lysate.