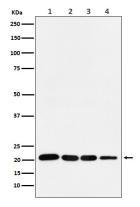

#### Validations

Immunofluorescent analysis of MCF7 cells, using

p21 Antibody.

Western blot analysis of p21 in (1) MCF-7 cell lysate; (2) HeLa cell lysate. (3) LnCap cell lysate; (4) U87 MG cell lysate.