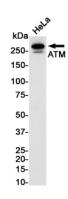

## **Validations**

Western blot detection of ATM in Hela cell lysates using ATM Rabbit pAb(1:1000 diluted).Predicted band size:351KDa.Observed band size:351KDa.