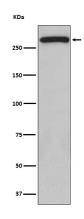

ICC/IF: 1/50-1/200

IP: 1/80

FC: 1/100 **Validations** 

Western blot analysis of ATM expression in 293 cell lysate.