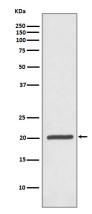

ICC/IF: 1/50-1/200

**Validations** 

Western blot analysis of Ferritin expression in

Jurkat cell lysate.

Immunofluorescent analysis of Jurkat cells, using Ferritin Antibody.