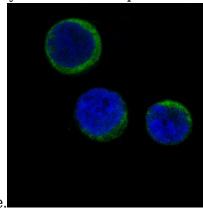

ICC/IF: 1/50-1/200

**Validations** 

Western blot analysis of Ferritin expression in

Jurkat cell lysate.

Immunofluorescent analysis of Jurkat cells, using Ferritin Antibody.