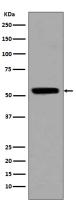

WB: 1/500-1/2000

ICC/IF: 1/50-1/200

IP: 1/50

**Validations** 

Western blot analysis of p53 (acetyl K370) expression in HeLa cell lysate treated with Trichostatin A.