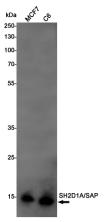

## **Validations**

Western blot detection of SH2D1A/SAP in MCF7,C6 cell lysates using SH2D1A/SAP Rabbit pAb(1:1000 diluted).Predicted band size:14KDa.Observed band size:14KDa.