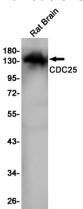

**Validations** 

Western blot detection of CDC25 in Rat Brain lysates using CDC25 Rabbit pAb(1:1000 diluted). Predicted band size:145KDa. Observed band size:145KDa.