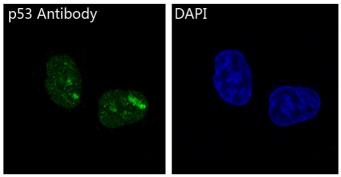

# Validations

Western blot analysis of p53 expression in (1) Raji cell lysate; (2) HepG2 cell lysate.

Immunofluorescent analysis of Hela cells, using  $p53\ Antibody$  .