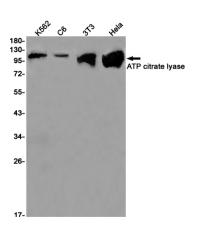

WB: 1/1000

ICC/IF: 1/100

FC: 1/20

IP: 1/20

**Validations** 

Western blot detection of ATP citrate lyase in K562,C6,3T3,Hela cell lysates using ATP citrate lyase Rabbit pAb(1:1000 diluted).Predicted band size:121kDa.Observed band size:121kDa.