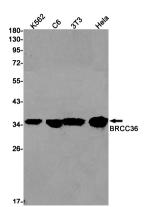

## Validations

Western blot detection of BRCC36 in Rat Brain,C6,3T3,Hela cell lysates using BRCC36 Rabbit pAb(1:1000 diluted).Predicted band size:36kDa.Observed band size:36kDa.