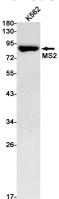

IP: 1/20

**Validations** 

Western blot detection of MS2 in K562 cell lysates using MS2 Rabbit pAb(1:1000 diluted). Predicted band size:89kDa. Observed band size:89kDa.