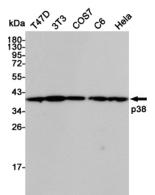

## Dilutions

IF: 1/50-200

WB: 1/500 - 1/2000

IHC: 1/100 - 1/300

ELISA: 1/10000 Validations

Western blot detection of p38 in T47D,3T3,COS7,C6 and Hela cell lysates using p38 Rabbit pAb (1:5000 diluted).Predicted band size:41KDa.Observed band size:41KDa.