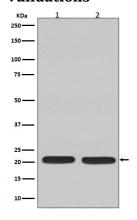

#### **Validations**

Western blot analysis of Ras expression in (1) C6

cell lysate; (2) Jurkat cell lysate.

Western blot analysis of Ras expression in C2C12 and K562 cell lysates using Ras antibody at 1/3000 dilution. Predicted band size: 21KDa. Observed band size: 21KDa.