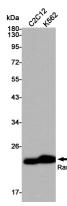

#### **Validations**

Western blot analysis of Ras expression in (1) C6

cell lysate; (2) Jurkat cell lysate.

Western blot analysis of Ras expression in C2C12 and K562 cell lysates using Ras antibody at 1/3000 dilution. Predicted band size: 21KDa. Observed band size: 21KDa.