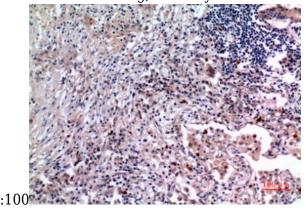

#### **Validations**

Western Blot analysis of K562 cells using IL-6 Polyclonal Antibody.

Immunohistochemical analysis of paraffinembedded human-lung, antibody was diluted at

Immunohistochemical analysis of paraffinembedded human-lung, antibody was diluted at