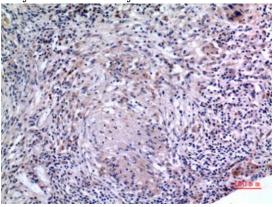

#### **Validations**

Western Blot analysis of K562 cells using IL-6 Polyclonal Antibody.

Immunohistochemical analysis of paraffinembedded human-lung, antibody was diluted at

Immunohistochemical analysis of paraffinembedded human-lung, antibody was diluted at