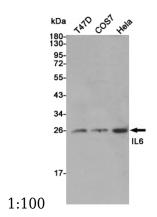

# **Anti-IL-6 Rabbit antibody**

Catalog Number: 166686

Western blot detection of IL-6 in T47D,COS7 and Hela cell lysates using IL-6 rabbit pAb (1:3000 diluted).Predicted band size:23kDa.Observed band size:23kDa.