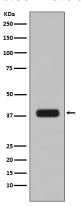

Rabbit polyclonal antibody

## **Preparation**

Antigen: A synthesized peptide derived from human Aurora B

#### **Formulation**

Rabbit IgG in phosphate buffered saline , pH 7.4, 150 mM NaCl, 0.02% sodium azide and 50% glycerol.

#### **Storage**

Store at 4°C short term. Store at -20°C long term. Avoid freeze / thaw cycle.

### **Clonality**

Polyclonal

## Ig Type

Rabbit IgG

## **Applications**

WB, IHC-P, ICC/IF, IP

#### **Dilutions**

WB: 1/1000-1/2000

IHC: 1/50-1/200

ICC/IF: 1/50-1/200

IP: 1/50 **Validations** 



Immunohistochemical analysis of paraffinembedded human tonsil, using Aurora B Antibody.



Western blot analysis of Aurora B expression in Jurkat and Hela cell lysates using Aurora B antibody at 1/1000 dilution. Predicted band size: 39KDa. Observed band size: 39KDa.



Western blot analysis of Aurora B expression in HeLa cell lysate.