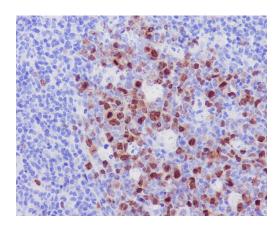

#### **Dilutions**

WB: 1/1000-1/2000

IHC: 1/50-1/200

ICC/IF: 1/50-1/200

IP: 1/50 **Validations** 

Immunohistochemical analysis of paraffinembedded human tonsil, using Aurora B Antibody.

Western blot analysis of Aurora B expression in Jurkat and Hela cell lysates using Aurora B antibody at 1/1000 dilution. Predicted band size: 39KDa. Observed band size: 39KDa.