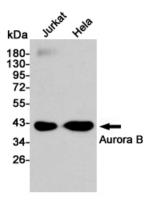

#### **Dilutions**

WB: 1/1000-1/2000

IHC: 1/50-1/200

ICC/IF: 1/50-1/200

IP: 1/50 **Validations** 

Immunohistochemical analysis of paraffinembedded human tonsil, using Aurora B Antibody.

Western blot analysis of Aurora B expression in Jurkat and Hela cell lysates using Aurora B antibody at 1/1000 dilution. Predicted band size: 39KDa. Observed band size: 39KDa.