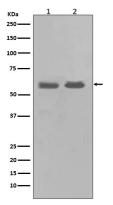

#### Validations

Western blot analysis of Chk1 expression in C2C12,THP-1,3T3,Jurakt and Hela cell lysates using Chk1 antibody at 1/1000 dilution.Predicted band size:54KDa.Observed band size:54KDa.

Western blot analysis of Chk1 in (1) K562 cell lysate; (2) PC-12 cell lysate.