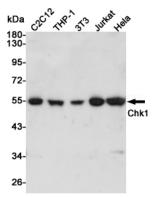

#### Validations

Western blot analysis of Chk1 expression in C2C12,THP-1,3T3,Jurakt and Hela cell lysates using Chk1 antibody at 1/1000 dilution.Predicted band size:54KDa.Observed band size:54KDa.

Western blot analysis of Chk1 in (1) K562 cell lysate; (2) PC-12 cell lysate.