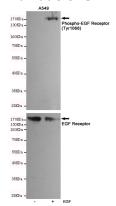

**Validations** 

Western blot analysis of extracts of A549 cells, untreated or EGF-stimulated, using Phospho-EGF Receptor (Tyr1068) Rabbit pAb (upper,1:500 diluted) and EGF Receptor Antibody 201012-6H11 (lower,1:500 diluted).