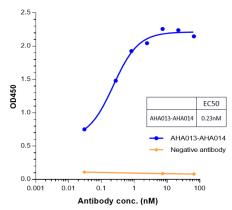

#### **Validations**

Double antibody sandwich Elisa usering two anti-S1-RBD antibodies and S1 protein

The two anti-S1-RBD human monoclonal antibodies(Cat#: 166655 and 166656) can simultaneously and stably bind to different epitopes of the SARS-COV-2 S1-RBD protein, with an EC50 value of 0.23 nM.