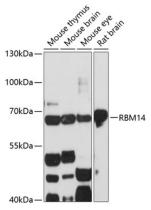

**Validations** 

Western blot - RBM14 Polyclonal Antibody

Western blot analysis of extracts of various cell lines, using RBM14 antibody at 1:3000 dilution. Secondary antibody: HRP Goat Anti-Rabbit IgG (H+L) at 1:10000

dilution.Lysates/proteins: 25ug per lane.Blocking buffer: 3% nonfat dry milk in TBST.Detection: ECL

Basic Kit .Exposure time: 30s.