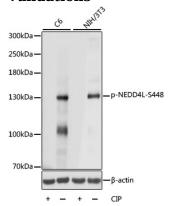

## **Validations**

Western blot - Phospho-NEDD4L-S448 pAb

Western blot analysis of extracts of various cell lines, using Phospho-NEDD4L-S448 antibody at 1:1000 dilution. NIH 3T3 cell lysate were treated by CIP (20ul CIP for each 400ul cell lysate) at 37u2103 for 1 hour. C6 cell lysate were treated by CIP (20ul CIP for each 400ul cell lysate) at 37u2103 for 1 hour. Secondary antibody: HRP Goat Anti-Rabbit IgG (H+L) at 1:10000 dilution. Lysates/proteins: 25ug per lane. Blocking buffer: 3% BSA. Detection: ECL Basic Kit

.Exposure time: 5s.