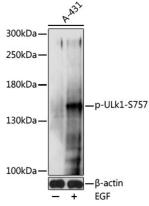

#### Validations

Western blot - Phospho-ULk1-S757 pAb

Western blot analysis of extracts of A431 cells, using Phospho-ULk1-S757 pAb at 1:1000 dilution.A-431 cells were treated by EGF (100 ng/ml) at 37u2103 for 30 minutes after serumstarvation overnight.Secondary antibody: HRP Goat Anti-Rabbit IgG (H+L) at 1:10000 dilution.Lysates/proteins: 25ug per lane.Blocking buffer: 3% BSA.Detection: ECL Basic Kit .Exposure time: 10s.