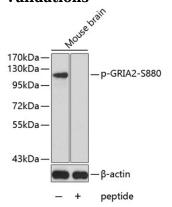

**Validations** 

Western blot - Phospho-GRIA2-S880 pAb

Western blot analysis of extracts from mouse brain tissue using Phospho-GRIA2-S880 antibody and the same antibody preincubated with blocking peptide.Secondary antibody: HRP Goat Anti-Rabbit IgG (H+L) at 1:10000

dilution.Lysates/proteins: 25ug per lane.Blocking

buffer: 3% BSA.