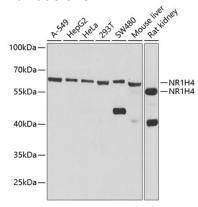

**Dilutions** 

WB 1:500 - 1:2000

**Validations** 

Western blot - NR1H4 Polyclonal Antibody

Western blot analysis of extracts of various cell lines, using NR1H4 antibody at 1:1000 dilution. Secondary antibody: HRP Goat Anti-

Rabbit IgG (H+L) at 1:10000

dilution. Lysates/proteins: 25<br/>ug per lane. Blocking buffer: 3% nonfat dry milk in TBST.<br/>Detection: ECL

Basic Kit .Exposure time: 30s.