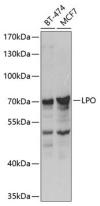

WB 1:500 - 1:2000

**Validations** 

Western blot - LPO Polyclonal Antibody

Western blot analysis of extracts of various cell lines, using LPO antibody at 1:1000 dilution. Secondary antibody: HRP Goat Anti-Rabbit IgG (H+L) at 1:10000 dilution. Lysates/proteins: 25ug per lane. Blocking buffer: 3% nonfat dry milk in TBST. Detection: ECL Basic Kit . Exposure time: 90s.