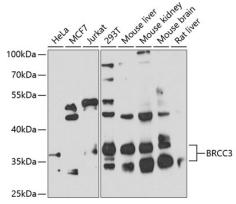

## Validations

Western blot - BRCC3 Polyclonal Antibody

Western blot analysis of extracts of various cell lines, using BRCC3 antibody at 1:1000 dilution.Secondary antibody: HRP Goat Anti-Rabbit IgG (H+L) at 1:10000 dilution.Lysates/proteins: 25ug per lane.Blocking buffer: 3% nonfat dry milk in TBST.Detection: ECL Basic Kit .Exposure time: 90s.