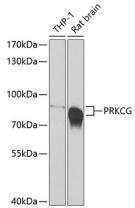

# **Validations**

Western blot - PRKCG Polyclonal Antibody

Western blot analysis of extracts of various cell lines, using PRKCG antibody at 1:500 dilution.\_Secondary antibody: HRP Goat Anti-Rabbit IgG (H+L) at 1:10000 dilution.\_Lysates/proteins: 25ug per lane.\_Blocking buffer: 3% nonfat dry milk in TBST. Detection: ECL Basic Kit . Exposure time: