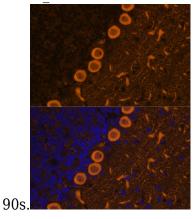

Immunofluorescence - PRKCG Polyclonal Antibody

Immunofluorescence analysis of rat brain cells using PRKCG antibody at dilution of 1:100. Blue: DAPI for nuclear staining.