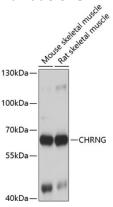

**Dilutions** 

WB 1:500 - 1:2000

**Validations** 

Western blot - CHRNG Polyclonal Antibody

Western blot analysis of extracts of various cell lines, using CHRNG antibody at 1:1000 dilution. Secondary antibody: HRP Goat Anti-Rabbit IgG (H+L) at 1:10001

dilution.Lysates/proteins: 26ug per lane.Blocking buffer: 4% nonfat dry milk in TBST.Detection: ECL

Basic Kit .Exposure time: 3s.