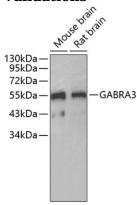

Ig Type

Rabbit IgG

**Applications** 

WB

**Dilutions** 

WB 1:500 - 1:1000

**Validations** 

Western blot - GABRA3 Polyclonal Antibody

Western blot analysis of extracts of various cell lines, using GABRA3 antibody .Secondary antibody: HRP Goat Anti-Rabbit IgG (H+L) at 1:10000 dilution.Lysates/proteins: 25ug per lane.Blocking buffer: 3% nonfat dry milk in TBST.