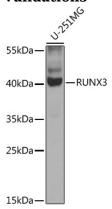

**Dilutions** 

WB 1:500 - 1:2000 IF 1:50 - 1:100

**Validations** 

Western blot - RUNX3 Polyclonal Antibody

Western blot analysis of extracts of U-251MG cells, using RUNX3 antibody at 1:1000 dilution. Secondary antibody: HRP Goat Anti-Rabbit IgG (H+L) at 1:10000 dilution. Lysates/proteins: 25ug per lane. Blocking buffer: 3% nonfat dry milk in TBST. Detection: ECL Enhanced Kit . Exposure time: 30s.