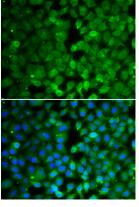

Immunofluorescence - RUNX3 Polyclonal Antibody

Immunofluorescence analysis of MCF-7 cells using RUNX3 antibody . Blue: DAPI for nuclear staining.