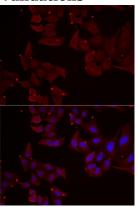

**Dilutions** 

WB 1:500 - 1:2000 IF 1:50 - 1:100

**Validations** 

Immunofluorescence - NCR1 Polyclonal Antibody

Immunofluorescence analysis of MCF7 cells using NCR1 antibody . Blue: DAPI for nuclear staining.