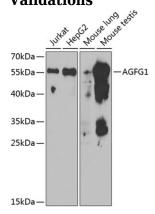

**Dilutions** 

WB 1:500 - 1:2000

**Validations** 

Western blot - AGFG1 Polyclonal Antibody

Western blot analysis of extracts of various cell lines, using AGFG1 antibody at 1:1000 dilution. Secondary antibody: HRP Goat Anti-Rabbit IgG (H+L) at 1:10000

dilution. Lysates/proteins: 25ug per lane. Blocking buffer: 3% nonfat dry milk in TBST. Detection: ECL

Basic Kit .Exposure time: 90s.