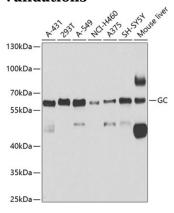

## **Validations**

Western blot - GC Polyclonal Antibody

Western blot analysis of extracts of various cell lines, using GC antibody at 1:1000 dilution.\_Secondary antibody: HRP Goat Anti-Rabbit IgG (H+L) at 1:10000 dilution.\_Lysates/proteins: 25ug per lane.\_Blocking buffer: 3% nonfat dry milk in TBST.\_Detection: ECL Enhanced Kit . Exposure