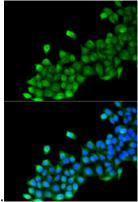

time: 120s.

Immunofluorescence - GC Polyclonal Antibody

Immunofluorescence analysis of U2OS cells using GC antibody . Blue: DAPI for nuclear staining.