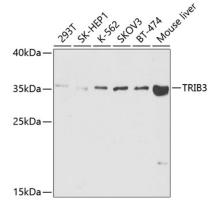

#### Validations

Western blot - TRIB3 Polyclonal Antibody

Western blot analysis of extracts of various cell lines, using TRIB3 antibody at 1:1000 dilution.Secondary antibody: HRP Goat Anti-Rabbit IgG (H+L) at 1:10000 dilution.Lysates/proteins: 25ug per lane.Blocking buffer: 3% nonfat dry milk in TBST.Detection: ECL Basic Kit .Exposure time: 120s.