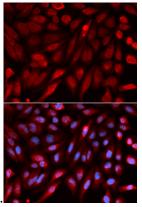

Basic Kit .Exposure time: 90s

Immunofluorescence - SDCBP Polyclonal Antibody

Immunofluorescence analysis of U2OS cells using SDCBP antibody . Blue: DAPI for nuclear staining.