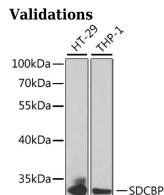

#### Dilutions

WB 1:500 - 1:2000 IF 1:50 - 1:200

25kDa-

Western blot - SDCBP Polyclonal Antibody

Western blot analysis of extracts of various cell lines, using SDCBP antibody at 1:1000 dilution.Secondary antibody: HRP Goat Anti-Rabbit IgG (H+L) at 1:10000 dilution.Lysates/proteins: 25ug per lane.Blocking buffer: 3% nonfat dry milk in TBST.Detection: ECL

Basic Kit .Exposure time: 90s

Immunofluorescence - SDCBP Polyclonal Antibody

Immunofluorescence analysis of U2OS cells using SDCBP antibody . Blue: DAPI for nuclear staining.