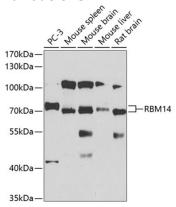

WB 1:500 - 1:2000

**Validations** 

Western blot - RBM14 Polyclonal Antibody

Western blot analysis of extracts of various cell lines, using RBM14 antibody at 1:1000 dilution. Secondary antibody: HRP Goat Anti-Rabbit IgG (H+L) at 1:10000

dilution.Lysates/proteins: 25ug per lane.Blocking buffer: 3% nonfat dry milk in TBST.Detection: ECL

Basic Kit .Exposure time: 60s.