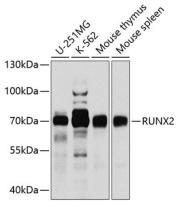

**Dilutions** 

WB 1:200 - 1:1000

**Validations** 

Western blot - RUNX2 Polyclonal Antibody

Western blot analysis of extracts of various cell lines, using RUNX2 antibody at 1:1000 dilution.Secondary antibody: HRP Goat Anti-Rabbit IgG (H+L) at 1:10000

dilution.Lysates/proteins: 25ug per lane.Blocking

buffer: 3% nonfat dry milk in TBST.Detection: ECL

Basic Kit .Exposure time: 30s.