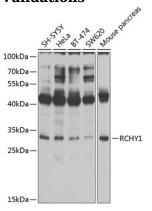

WB 1:200 - 1:1000

**Validations** 

Western blot - RCHY1 Polyclonal Antibody

Western blot analysis of extracts of various cell lines, using RCHY1 antibody at 1:1000 dilution. Secondary antibody: HRP Goat Anti-Rabbit IgG (H+L) at 1:10000

dilution.Lysates/proteins: 25ug per lane.Blocking buffer: 3% nonfat dry milk in TBST.Detection: ECL

Basic Kit .Exposure time: 10s.